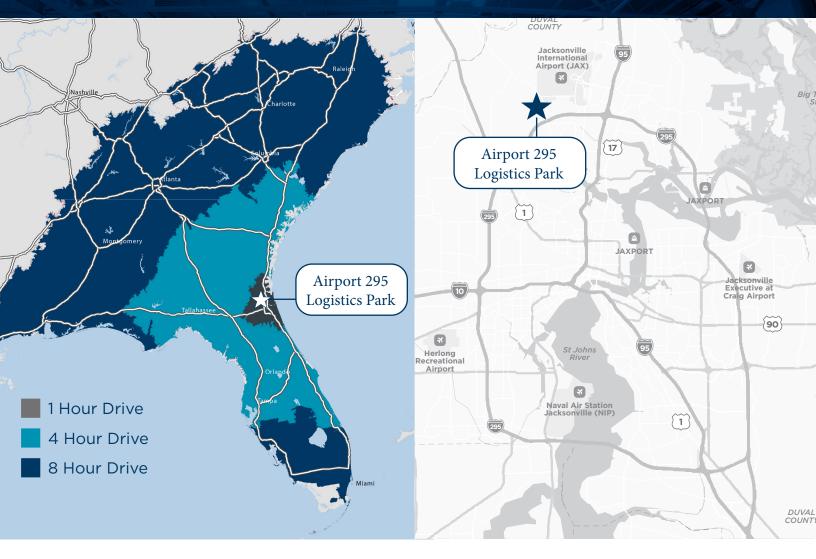

# AIRPORT 295 LOGISITCS PARK LOCATION MAP

| To I-295   | <0.2 miles | To JAXPORT Tallyrand     | 14.6 miles |
|------------|------------|--------------------------|------------|
| To I-95    | 3.6 miles  | To JAXPORT Blount Island | 12 miles   |
| To I-10    | 11 Miles   | To Orlando               | 156 miles  |
| To Airport | 5 miles    | To Savannah              | 133 Miles  |