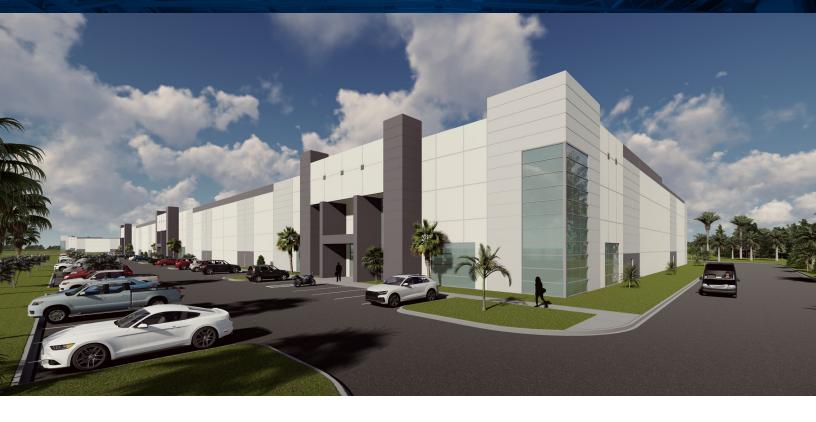

### UP TO 500,000 SF AVAILABLE FOR LEASE NEW STATE-OF-THE-ART INDUSTRIAL PARK

- Three new warehouses
- Premier location in North Florida
- Immediate highway access with close proximity to Jacksonville International Airport and **JAXPORT**
- Seasoned Developer/Owner with proven national track record of

industrial development

- Various space sizes available
- Single/Multi-Tenant building configurations available
- Multiple points of ingress and earess
- Visible from I-295
- ± 55 million consumers within an 8 hour drive time

LAND SIZE

±42 Acres

**DELIVERY DATE** 

Q3 2024

**On-site Trailer Parking** 

32-FT Clear Height (Bldg 100 & 200)

36- FT Clear Height (Building 300)

441 Auto Parking Spaces

Class A Built-to-Suit office

Secure with the ability to privatize truck courts

Rear Load configurations

Contact Info

**JACOB HORSLEY Executive Managing Director** jacob.horsley@cushwake.com +1 904 380 8335