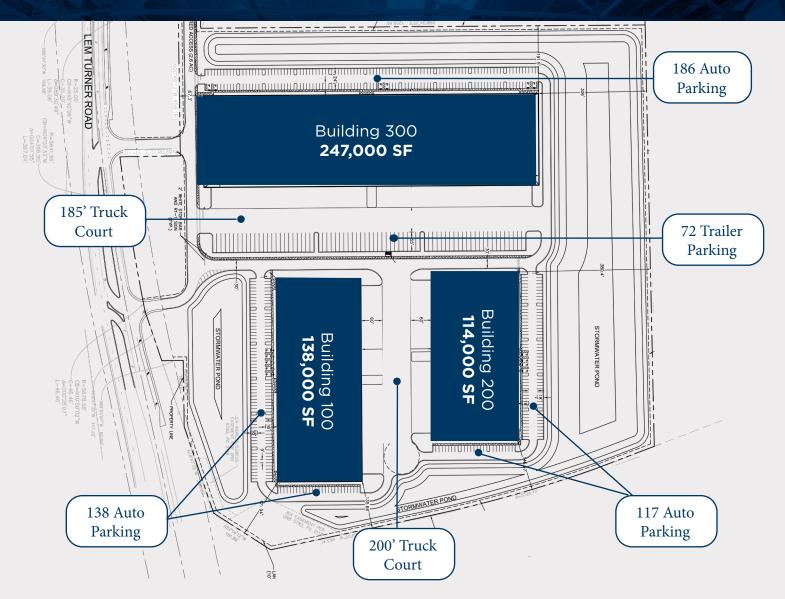

### SITE PLAN

#### **BUILDING FEATURES**

#### **BUILDING 100**

- 138,000 SF
- 240' Building depth
- 32' Clear height
- 30 Dock / 2 Drive-in
- 138 Parking spaces
- 200' Truck court (shared)

#### **BUILDING 200**

- 114,000 SF
- 240' Building depth
- 32' Clear height
- 22 Dock / 2 Drive-in
- 117 Parking spaces
- 200' Truck court (shared)

#### **BUILDING 300**

- 247,000 SF
- 260' Building depth
- 36' Clear height
- 56 Dock / 2 Drive-in
- 186 Auto / 72 Trailer Parking
- 185' Truck Court