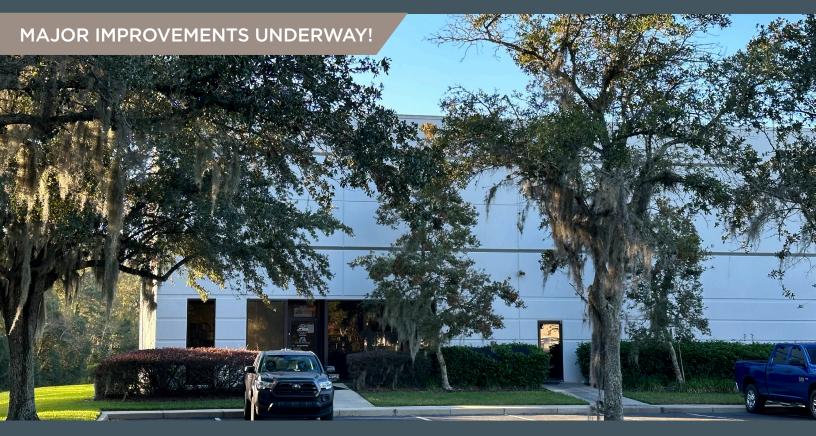

### FOR LEASE INTERNATIONAL TRADEPORT BUILDING VI I 1460 VANTAGE WAY | JACKSONVILLE, FL 32218

# **PROPERTY HIGHLIGHTS**

| TOTAL<br>AVAILABLE: | ± 58,050 SF |
|---------------------|-------------|
| CLEAR<br>HEIGHT:    | 24'         |
| COLUMN<br>SPACING:  | 40' x 48'   |
| FIRE<br>PROTECTION: | ESFR        |
| YEAR BUILT:         | 1998        |
| ZONING:             | PUD         |
| CONSTRUCTION:       | Tilt-Wall   |

| <b>SUITE 100:</b> | ± 58,050 SF |
|-------------------|-------------|
| OFFICE SPACE:     | ± 2,300 SF  |
| LOADING:          | 13 Rear     |
| AVAILABLE:        | Q3 2024     |

FOR MORE INFO: WWW.GIDTRADEPORT.COM