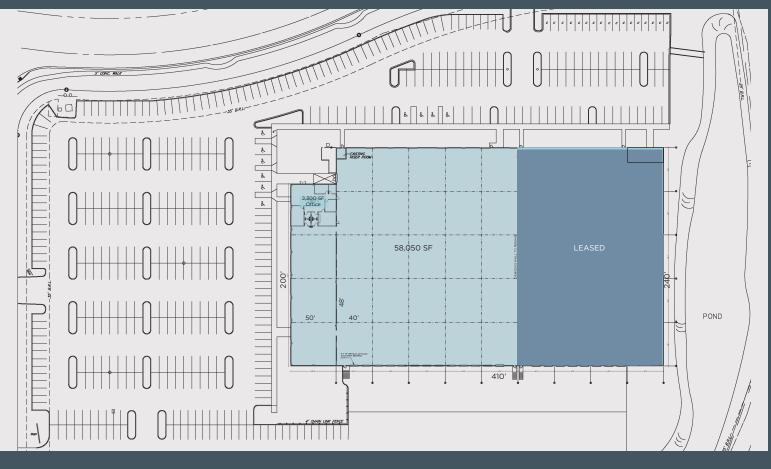

## SITE PLAN

| <b>SUITE 100:</b> | ± 58,050 SF |
|-------------------|-------------|
| OFFICE SPACE:     | ± 2,300 SF  |
| LOADING:          | 13 Rear     |
| AVAILABLE:        | Q3 2024     |

FOR MORE INFO: WWW.GIDTRADEPORT.COM

# **PROPERTY HIGHLIGHTS**

| TOTAL<br>AVAILABLE: | ± 58,050 SF |
|---------------------|-------------|
| CLEAR<br>HEIGHT:    | 24'         |
| COLUMN<br>SPACING:  | 40' x 48'   |
| FIRE<br>PROTECTION: | ESFR        |
| YEAR BUILT:         | 1998        |
| ZONING:             | PUD         |
| CONSTRUCTION:       | Tilt-Wall   |