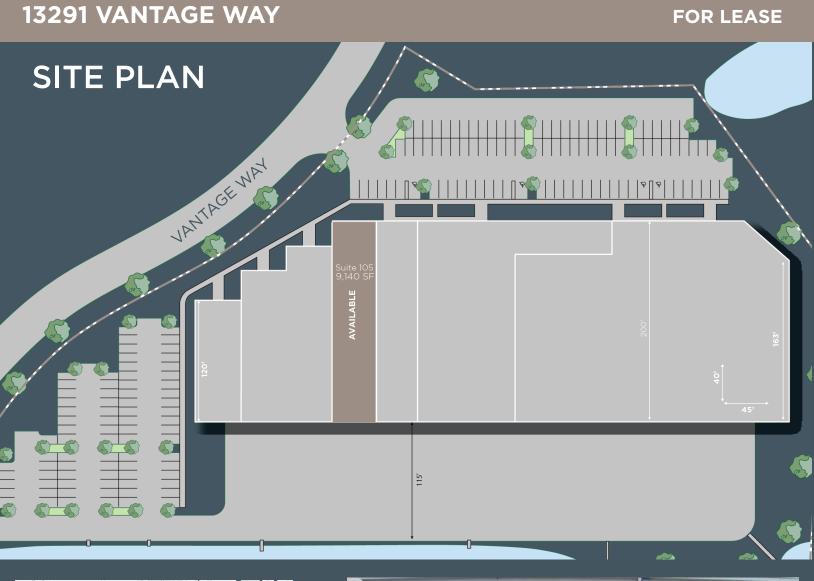

## **PROPERTY HIGHLIGHTS**

| TOTAL<br>AVAILABLE: | ± 9,140 SF | OFFICE SF:          | ± 2,100 SF |
|---------------------|------------|---------------------|------------|
| LOADING:            | Rear       | CLEAR<br>HEIGHT:    | 24'        |
| DOCKS:              | 2          | FIRE<br>PROTECTION: | ESFR       |
| DRIVE- INS:         | 1          | ZONING:             | PUD        |
| TRUCK COURT:        | 115'       | CONSTRUCTION:       | Tilt-Wall  |