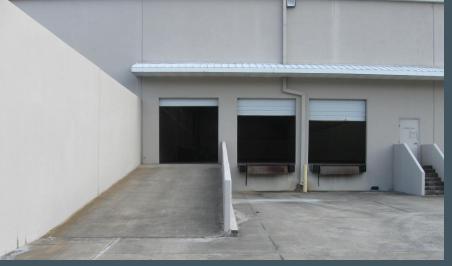

## **PROPERTY HIGHLIGHTS**

| TOTAL<br>AVAILABLE: | ± 9,140 SF | OFFICE SF:          | ± 2,100 SF |
|---------------------|------------|---------------------|------------|
| LOADING:            | Rear       | CLEAR<br>HEIGHT:    | 24'        |
| DOCKS:              | 2          | FIRE<br>PROTECTION: | ESFR       |
| DRIVE- INS:         | 1          | ZONING:             | PUD        |
| TRUCK COURT:        | 115'       | CONSTRUCTION:       | Tilt-Wall  |